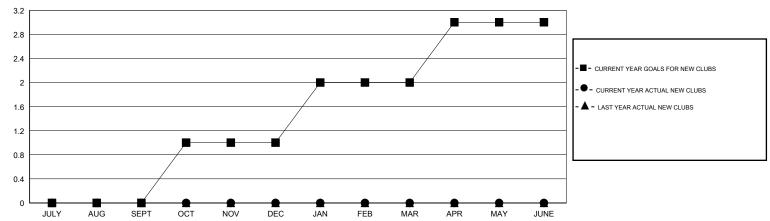

## GOALS AND ACTUAL NEW CLUBS CUMULATIVE

| DROPPED CLUBS: 1  DROPPED MEMBERS |         | 36 CLUBS OF 58 ADDED 1 OR MORE NEW MEMBERS | GENDER DISTRIBU<br>MALE<br>FEMALE | TION<br>1,078 (67.71%)<br>514 (32.29%) |     |
|-----------------------------------|---------|--------------------------------------------|-----------------------------------|----------------------------------------|-----|
| DECEASED                          | 25<br>0 | CLICK HERE FOR HEALTH                      | FAMILY UNIT MEMBERS               |                                        | 480 |
| CLUB CANCELLED                    | 106     | ASSESSMENT DATA                            | HEAD OF HOUSEHOLD                 |                                        | 235 |
| OTHER                             |         |                                            | NON-HEAD OF HOUSEHOLD             |                                        |     |
| TOTAL                             | 131     |                                            | NON-READ OF ROUSEROLD             |                                        |     |