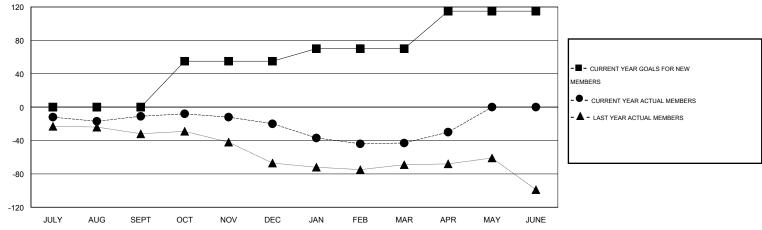

## GOALS AND ACTUAL NEW CLUBS CUMULATIVE

| DROPPED CLUBS: 1  DROPPED MEMBERS |         | 36 CLUBS OF 58 ADDED 1 OR MORE NEW MEMBERS | GENDER DISTRIBU<br>MALE<br>FEMALE | TION<br>1,078 (67.71%)<br>514 (32.29%) |     |
|-----------------------------------|---------|--------------------------------------------|-----------------------------------|----------------------------------------|-----|
| DECEASED                          | 25<br>0 | CLICK HERE FOR HEALTH                      | FAMILY UNIT MEMBERS               |                                        | 480 |
| CLUB CANCELLED                    | 106     | ASSESSMENT DATA                            | HEAD OF HOUSEHOLD                 |                                        | 235 |
| OTHER                             |         |                                            | NON-HEAD OF HOUSEHOLD             |                                        |     |
| TOTAL                             | 131     |                                            | NON-READ OF ROUSEROLD             |                                        |     |